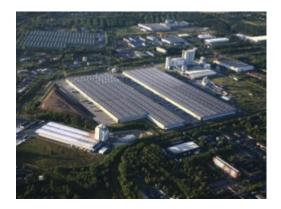

## ProLogis Park Dąbrowa

reliefs and other forms of public aid are available for tenats.

ProLogis Park Dabrowa is a modern warehouse Park, located in Dabrowa Gornicza. North-east part of Upper Silesia. Park with many important routes crossing nearby like express road S1 and 94 has direct connection to the A4 highway and to Katowice International Airport, also has extensive railway network access, including Warsaw-Katowice line. Target park area approx. 144 000 sq m offers warehouse space and production halls to let within Special Economic Zone. Tax

| Localization:     |                   |
|-------------------|-------------------|
| Dąbrowa Górnicza, | Roździeńskiego 12 |

Area: **144000 m**² Price: On application Type: For rent

All information provided is deemed reliable, but is not guaranteed and should be independently verified. In order to receive details on particular offer please contact us via the following telephone numbers: 32 724 06 07, 501 520 427 or send a query using our contact form.