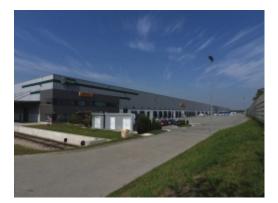

## ProLogis Park Dąbrowa

reliefs and other forms of public aid are available for tenats.

ProLogis Park Dabrowa is a modern warehouse Park, located in Dabrowa Gornicza. North-east part of Upper Silesia. Park with many important routes crossing nearby like express road S1 and 94 has direct connection to the A4 highway and to Katowice International Airport, also has extensive railway network access, including Warsaw-Katowice line. Target park area approx. 144 000 sq m offers warehouse space and production halls to let within Special Economic Zone. Tax

| Localization:     |                   |
|-------------------|-------------------|
| Dąbrowa Górnicza, | Roździeńskiego 12 |

Area: **144000 m**² Price: On application Type: For rent

All information provided is deemed reliable, but is not guaranteed and should be independently verified. In order to receive details on particular offer please contact us via the following telephone numbers: 32 724 06 07, 501 520 427 or send a query using our contact form.