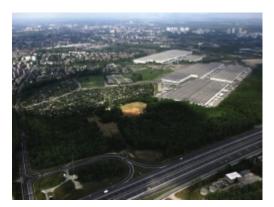

## **ProLogis Park Chorzów**

Localization: Area: Price: Type: Chorzów, ul. Niedźwiedziniec 10 232000 m² On application For rent

ProLogis Park Chorzów is the largest distribution hub in Upper Silesia Poland located adjacent to A4 motorway next to Batory Exit, close to planned north-south motorway A1 Gliwice Sośnica. Consisting total over 232 000sqm warehouses area and office spaces.

The central location of the warehouses in Silesian aglomeration enables local suppliers and employees a better acces to the Park. The provided public transport allows the employees a better access to the Park. The buildings are adapted to enable distribution, light manufacture, cold storage.