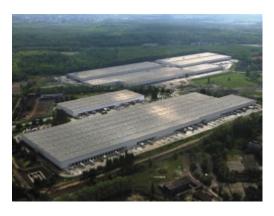

## **ProLogis Park Chorzów**

Localization: Area: Price: Type: Chorzów, ul. Niedźwiedziniec 10 232000 m² On application For rent

ProLogis Park Chorzów is the largest distribution hub in Upper Silesia Poland located adjacent to A4 motorway next to Batory Exit, close to planned north-south motorway A1 Gliwice Sośnica. Consisting total over 232 000sqm warehouses area and office spaces.