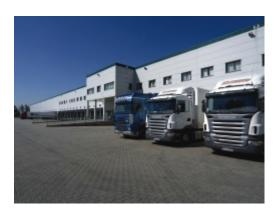

## **Prologis Park Będzin**

Localization: Area: Price: Type: Będzin, Świerczewskiego 115 a-c 54550 m² On application For rent

Prologis Park Będzin is a modern warehouse and logistic park in Southern Poland – Silesia. Warehouses and production premises to rent due to strategic location naerby motorway A4, express road E75 and Pyrzowice Airport will satisfy needs the most demanding tenants. It consists of three buildings totaling over 54 000 sq m of warehouse and office space.

Technical specification: Manoeuvring area along the building, parking for tracks fenced with 24 hours security, drive-in doors, dock high doors and dock levellers, skylights and smoke vents, interior fire hydrants, sprinkler system, Column grid  $12 \times 25$  m, Clear height 10 m, Floor loading capacity 5 T/sq m Offices: heating and ventilation, telecommunication system