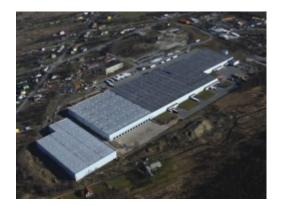

## **Prologis Park Będzin**

Localization: Area: Price: Type: Będzin, Świerczewskiego 115 a-c 54550 m² On application For rent

Prologis Park Będzin is a modern warehouse and logistic park in Southern Poland – Silesia. Warehouses and production premises to rent due to strategic location naerby motorway A4, express road E75 and Pyrzowice Airport will satisfy needs the most demanding tenants. It consists of three buildings totaling over 54 000 sq m of warehouse and office space.