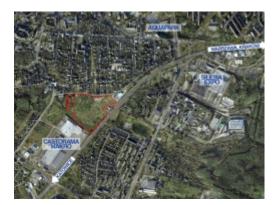

## Sosnowiec, DK 94

Localization: Area: Price: Type: Sale Sosnowiec, DK 94 On application 8.6 ha

Property located next to national road no. 94 (Katowice- Kraków) nearby Hypermarkets "Makro" and "Castorama". Development concept has been planned for this property and including