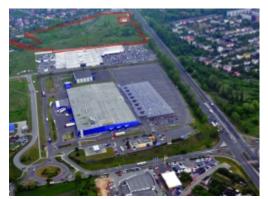

## Sosnowiec, DK 94

Localization: Area: Price: Type: Sale Sosnowiec, DK 94 On application 8.6 ha

Property located next to national road no. 94 (Katowice- Kraków) nearby Hypermarkets "Makro" and "Castorama". Development concept has been planned for this property and including