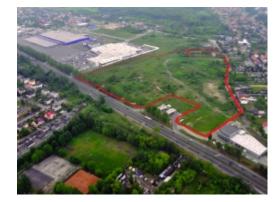

## Sosnowiec, DK 94

Localization: Area: Price: Type: Sale Sosnowiec, DK 94 On application 8.6 ha

Property located next to national road no. 94 (Katowice- Kraków) nearby Hypermarkets "Makro" and "Castorama". Development concept has been planned for this property and including