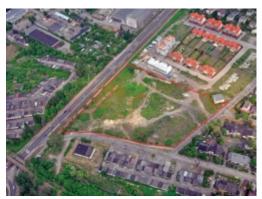

## Sosonowiec, ul. Andersa

Localization:Area:Price:Type:Katowice, Andersa1.8 haOn applicationSale

Regularly shaped building plot located in the vicinity of single-family houses and designated for multi-family housing development in the form of apartment buildings; quiet, calm neighbourhood, well communicated with the centre of the city; plot with access to a public road. The suggested plot development concept assumes construction of two multi-family residential buildings with retail part as well as underground and ground car parks