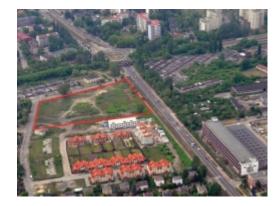

## Sosonowiec, ul. Andersa

Localization:Area:Price:Type:Katowice, Andersa1.8 haOn applicationSale

Regularly shaped building plot located in the vicinity of single-family houses and designated for multi-family housing development in the form of apartment buildings; quiet, calm neighbourhood, well communicated with the centre of the city; plot with access to a public road. The suggested plot development concept assumes construction of two multi-family residential buildings with retail part as well as underground and ground car parks