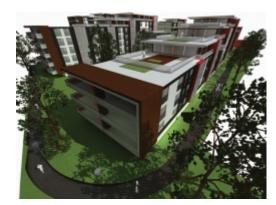

## Sosonowiec, ul. Andersa

Localization:Area:Price:Type:Katowice, Andersa1.8 haOn applicationSale

Regularly shaped building plot located in the vicinity of single-family houses and designated for multi-family housing development in the form of apartment buildings; quiet, calm neighbourhood, well communicated with the centre of the city; plot with access to a public road. The suggested plot development concept assumes construction of two multi-family residential buildings with retail part as well as underground and ground car parks

Plot area: 17 820 m2Service area: 650 m2

• Planned usable living area: 20 231 m2

• Number of storeys: 4 - 8

All information provided is deemed reliable, but is not guaranteed and should be independently verified. In order to receive details on particular offer please contact us via the following telephone numbers: 32 724 06 07, 501 520 427 or send a query using our contact form.