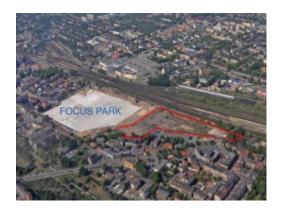

## Gliwice, ul. Szara

Localization:Area:Price:Type:Gliwice, Szara2.5 haOn applicationSale

Undeveloped land property; the very centre of Gliwice; plot located at the intersection of important Polish and European communications routes: A4 motorway, planned A1 motorway, Silesian Intercity Road (DTŚ road); nearby – Forum Shopping Centre most modern shopping centre of Gliwice –'Focus Park' is being created in immediate vicinity. Suggested development concepts assumes construction of office, retail and hotel facility. Surface area according to the master plan: