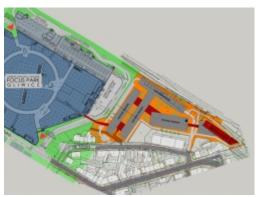

## Gliwice, ul. Szara

Localization:Area:Price:Type:Gliwice, Szara2.5 haOn applicationSale

Undeveloped land property; the very centre of Gliwice; plot located at the intersection of important Polish and European communications routes: A4 motorway, planned A1 motorway, Silesian Intercity Road (DTŚ road); nearby – Forum Shopping Centre most modern shopping centre of Gliwice –'Focus Park' is being created in immediate vicinity. Suggested development concepts assumes construction of office, retail and hotel facility. Surface area according to the master plan:

- offices: 55 000 m2 - hotel: 7 210 m2

- multi-level car park: 16 200 m2

All information provided is deemed reliable, but is not guaranteed and should be independently verified. In order to receive details on particular offer please contact us via the following telephone numbers: 32 724 06 07, 501 520 427 or send a query using our contact form.