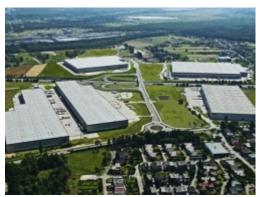

## **Panattoni Park Myslowice**

Localization: Area: Price: Type: Mysłowice, ul. Białobrzeska 65920 m² On application For rent

Panattoni Park Mysłowice is a modern distribution center close to motorway A4 and expressway S1. With access to major routes, the project is well connected with Silesian aglomeration, as well as Czech, Slovak and German borders. Warehouses are matched to individual Client's expectations. Close to neighbourhood of large cities ensures qualified human resources. Technical specification: Maneuvring area along the building, parking for tracks fenced with 24 hours security, drive-in doors, dock high doors and dock levellers, skylights and smoke vents, interior fire hydrants, sprinkler system, Column grid 12 x 24 m, Clear height 10 m, Floor loading capacity 5 T/sq m Offices: heating and ventilation, telecommunication system