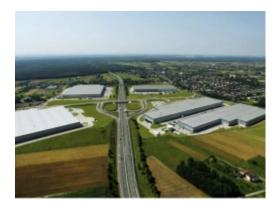

## **Panattoni Park Myslowice**

Localization: Area: Price: Type: Mysłowice, ul. Białobrzeska 65920 m² On application For rent

Panattoni Park Mysłowice is a modern distribution center close to motorway A4 and expressway S1. With access to major routes, the project is well connected with Silesian aglomeration, as well as Czech, Slovak and German borders. Warehouses are matched to individual Client's expectations. Close to neighbourhood of large cities ensures qualified human resources. Technical specification: Maneuvring area along the building, parking for tracks fenced with 24 hours security, drive-in doors, dock high doors and dock levellers, skylights and smoke vents, interior fire hydrants, sprinkler system, Column grid 12 x 24 m, Clear height 10 m, Floor loading capacity 5 T/sq m Offices: heating and ventilation, telecommunication system