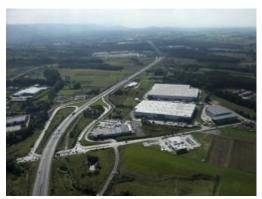

## Panattoni Park Bielsko - Biala

Localization: Area: Price: Type: Bielsko-Biała, ul. Hodowców 41100 m² On application For rent

Panattoni Park Bielsko - Biala is one of the modern warehouse Parks which were established in the southern part of Upper Silesia, connected with Katowice by expressway E75 allows good comunication in the diorection to Czech Republic 32km and Slovakian Republic 50km. The location within city ensures good access to public transport. Park offers offices and social space.