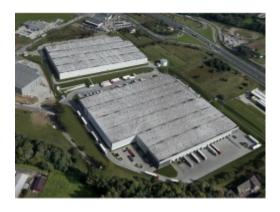

## Panattoni Park Bielsko - Biala

Localization: Area: Price: Type: Bielsko-Biała, ul. Hodowców 41100 m² On application For rent

Panattoni Park Bielsko - Biala is one of the modern warehouse Parks which were established in the southern part of Upper Silesia, connected with Katowice by expressway E75 allows good comunication in the diorection to Czech Republic 32km and Slovakian Republic 50km. The location within city ensures good access to public transport. Park offers offices and social space.