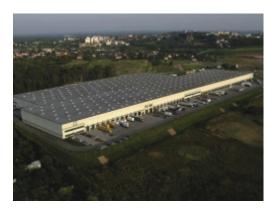

## **ProLogis Park Sosnowiec**

Localization: Area: Price: Type: Sosnowiec, Sokolska 68a-b 47000 m<sup>2</sup> On application For rent

ProLogis Park Sosnowiec nearby European route E40, E75 benefits excellent connection in every direction, locally supported with S86, S1 and DK94 is giving Clients and employees great opportunity to get to. One of the first investments of the developer in Upper Silesia designed for middle and big size tenants with designation of warehouses, production premises, and storage. Technical specification: Distribution centre consist 47 000 sq m adjusted to the client's specifications. Completely fenced has 24 hour security. The park offers skylights, smoke, heat detectors and a sprinkler system.