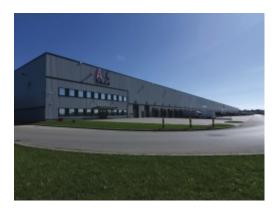

## **ProLogis Park Sosnowiec**

Localization: Area: Price: Type: Sosnowiec, Sokolska 68a-b 47000 m<sup>2</sup> On application For rent

ProLogis Park Sosnowiec nearby European route E40, E75 benefits excellent connection in every direction, locally supported with S86, S1 and DK94 is giving Clients and employees great opportunity to get to. One of the first investments of the developer in Upper Silesia designed for middle and big size tenants with designation of warehouses, production premises, and storage. Technical specification: Distribution centre consist 47 000 sq m adjusted to the client's specifications. Completely fenced has 24 hour security. The park offers skylights, smoke, heat detectors and a sprinkler system.